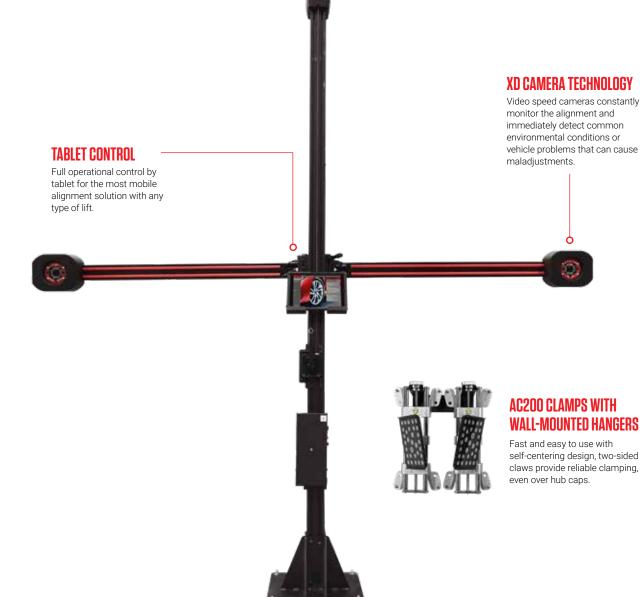

# **TABLET CONTROLLED** WHEEL ALIGNMENT SYSTEM

**ROTATING CAMERA BEAM** Streamlined design for greater flexibility in smaller shops.

#### VODI™

Our exclusive Vehicle Orientation Directional Indicator (VODI) guides technicians through the measurement process when the monitor is not in view, with simple, easy-to-follow red and green LED lighting; reducing the amount of time spent walking back and forth from the vehicle to the aligner.

## **STANDARD ACCESSORIES**

- iPad Tablet with Case
- AC200 Wheel Clamps
- 2x Wheel Chock
- Steering Wheel Holder
- Brake Pedal Depressor
- Wall-mounted Clamp Hangers