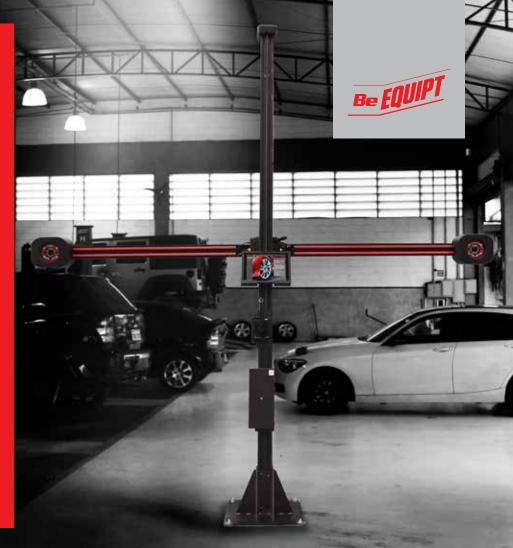

# V2180 EXCEPTIONAL PERFORMANCE ENTRY-LEVEL PRICE

Looking to get started in wheel alignment service with minimal shop space to spare? The V2180 tablet-controlled wheel aligner is the perfect solution for entry-level shops looking for core alignment functionality in a compact, flexible design.

Full tablet control gives you the freedom to operate from anywhere in the shop while our advanced imaging software provides an optimized alignment flow for the most efficient and accurate process.

The V2180 wheel alignment system is the flexible solution for adding wheel alignment to your shop services.