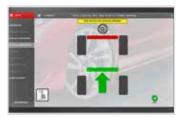

#### VODI™

Our exclusive Vehicle Orientation Directional Indicator (VODI) guides technicians through the measurement process when the monitor is not in view, with simple, easy-to-follow red and green LED lighting; reducing the amount of time spent walking back and forth from the vehicle to the aligner.