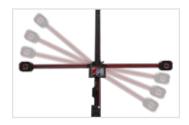

# **TABLET CONTROLLED** WHEEL ALIGNMENT SYSTEM

**ROTATING CAMERA BEAM** Streamlined design for greater flexibility in smaller shops.