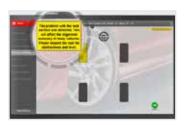

#### ADVANCED NOTIFICATION SYSTEM

The advanced notification system provides critical information without slowing down the alignment process, automatically detecting and compensating suspension stress issues or environmental errors, only notifying the technician when necessary to provide additional information for corrective action.