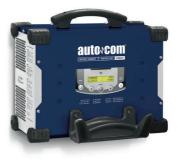

## CHARGER 12V

The 12V 120A model 121.12 is a 120A, high power, connected charger featuring inverter technology. It allows the user to keep a 12V, lead or lithium battery at a perfectly stabilised voltage during the diagnostic phases. Part no W071068002