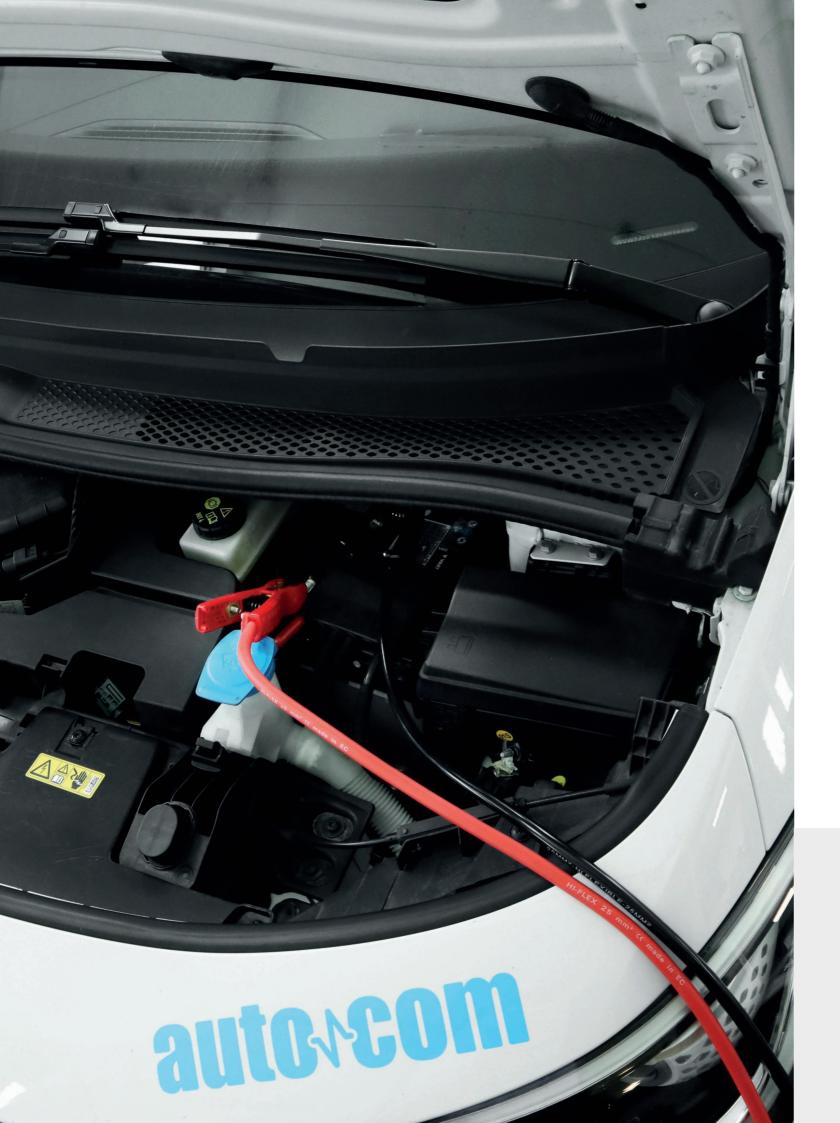

# Battery chargers

Maintain a vehicle's battery at a perfectly stabilised voltage. The battery chargers compensates for the energy demand during all "ignition on/engine off" work.

# Why you need a battery charger

Having a good and powerful mobile battery charger will save your time as well as keep the voltage of the vehicle perfectly stabilised.

Autocom CHARGER is easy to move and easy to use. A bonus is that your customers will be thankful that you do not leave them a vehicle with a badly charged battery.

Use CHARGER when performing service and repair in a workshop or when showing vehicles in a show room, at exhibitions et cetera.