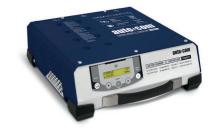

# CHARGER 6-24V

Specifically designed to be fitted on a wall or on a car lift, the vertical battery charger 103.24 is a 100A high-power charger with inverter technology. It allows to keep a 6V, 12V and 24V lead of lithium battery at a perfectly stabilized voltage during the diagnostic phases.

# Part no W071068001