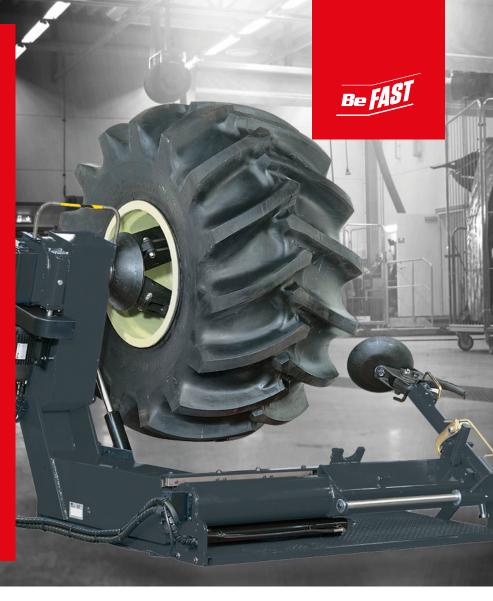

# T8056 OPTIMUM SAFETY

MAXIMUM PRODUCTIVITY

True, one-operator capability makes the John Bean® T8056 the productivity workhorse you need if you regularly work on heavy-duty tubeless, tube type, single or

multi-piece, Budd, and Dayton wheels.

Utilising a remote-control console, the T8056 allows a single technician to work on tyres and OTR wheel assemblies up to 92.5 inches in maximum diameter; clamping wheels of 32 inches diameter (or 56 with optional extensions), safely and easily. The two-speed, self-centring, four-jaw, hydraulically operated chuck grips wheels with authority.

We've designed the T8056 with an all-inone bead breaker, mount/demount head assembly that makes quick work of even the toughest tyres. For heavy-duty wheels and tyres this is the ultimate in productivity, safety, and precision.