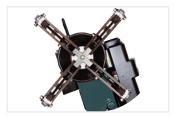

### CHUCK

The chuck is of solid design to accommodate wheels of up to 3,300 pounds (1,500 kg).