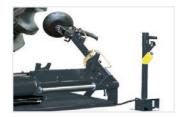

### **BEAD BREAKER**

The bead breaker disk is equipped with a special tilting system to assist bead breaking and ensure the disk is in the optimum position.