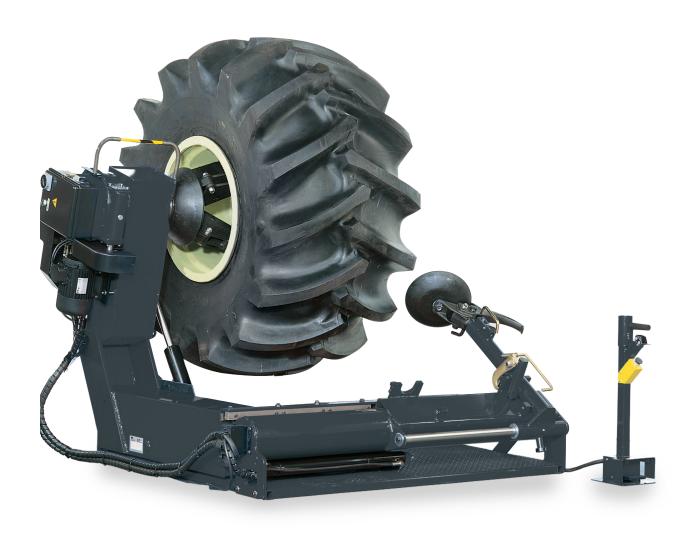

# T8056 OPTIMUM SAFETY

MAXIMUM PRODUCTIVITY

True, one-operator capability makes the John Bean® T8056 the productivity workhorse you need if you regularly work on heavy-duty tubeless, tube type, single or

multi-piece, Budd, and Dayton wheels.

Utilising a remote-control console, the T8056 allows a single technician to work on tyres and OTR wheel assemblies up to 92.5 inches in maximum diameter; clamping wheels of 32 inches diameter (or 56 with optional extensions), safely and easily. The two-speed, self-centring, four-jaw, hydraulically operated chuck grips wheels with authority.

We've designed the T8056 with an all-inone bead breaker, mount/demount head assembly that makes quick work of even the toughest tyres. For heavy-duty wheels and tyres this is the ultimate in productivity, safety, and precision.

### **MOBILE CONTROL UNIT**

Wired remote control console allows one technician to safely monitor all tyre changing operations.

### **BEAD BREAKER**

The bead breaker disk is equipped with a special tilting system to assist bead breaking and ensure the disk is in the optimum position.

### CHUCK

The chuck is of solid design to accommodate wheels of up to 3,300 pounds (1,500 kg).