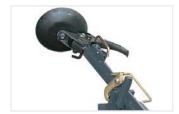

### **MOBILE CONTROL UNIT**

Wired remote control console allows one technician to safely monitor all tyre changing operations.