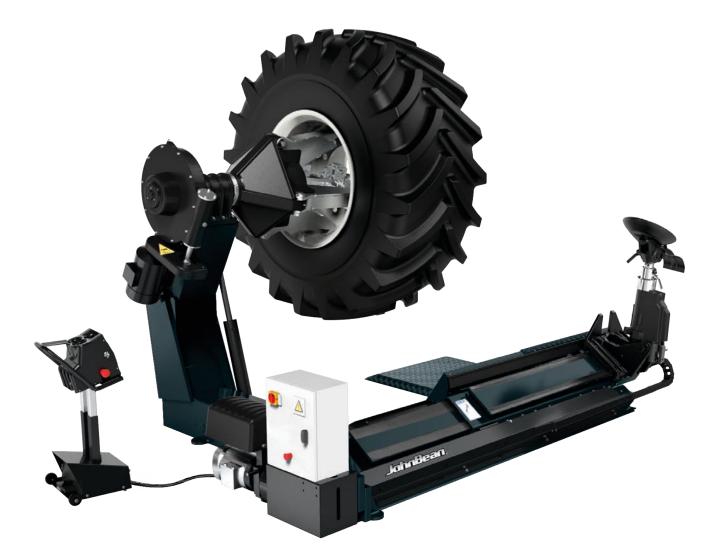

Heavy-duty vehicles have heavy-duty tyres and OTR wheels that can be a challenge to work on without the right machine. The John Bean® T8058 is the pinnacle in heavyduty tyre changing technology and can support wheel assemblies up to 92 inches in maximum diameter; clamping wheels of 58 inches diameter without extension.

Powerful hydraulic cylinders drive the mounting tool and the bead breaker. In order to work on wheels without tyres, the self-centring, four-jaw, two-speed chuck can easily be dropped to only 13,78 inches below the carriage. Positioning and rotation of the mounting tool are handled independently and move with ease using hydraulic power. For the most challenging applications that require precision, the John Bean T8058 has you covered.

#### ADJUSTABLE MOUNTING TOOL The adjustable mount/demount

with bead-breaker disk and lever tool rotates 180 degrees to work on both sides of the tyre.

Johnbean

Be PRECISE

#### PRESET TOOL CARRIAGE

The mount/demount tool travels from right to left of the tyre for bead-breaking and mount/ demount operation.

Clamping range for rims of 14" to 58" without extensions; long jaws accommodate rims of high offset.