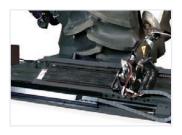

#### ADJUSTABLE MOUNTING TOOL The adjustable mount/demount

with bead-breaker disk and lever tool rotates 180 degrees to work on both sides of the tyre.

Johnbean

Be PRECISE

#### PRESET TOOL CARRIAGE

The mount/demount tool travels from right to left of the tyre for bead-breaking and mount/ demount operation.

Clamping range for rims of 14" to 58" without extensions; long jaws accommodate rims of high offset.