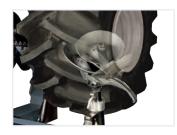

Heavy-duty vehicles have heavy-duty tyres and OTR wheels that can be a challenge to work on without the right machine. The John Bean® T8058 is the pinnacle in heavyduty tyre changing technology and can support wheel assemblies up to 92 inches in maximum diameter; clamping wheels of 58 inches diameter without extension.

#### PRESET TOOL CARRIAGE

The mount/demount tool travels from right to left of the tyre for bead-breaking and mount/ demount operation.

Clamping range for rims of 14" to 58" without extensions; long jaws accommodate rims of high offset.