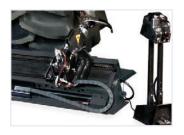

#### ADJUSTABLE MOUNTING TOOL The adjustable mount/demount

with bead-breaker disk and lever tool rotates 180 degrees to work on both sides of the tyre.

Johnbean

Be PRECISE

#### PRESET TOOL CARRIAGE

The mount/demount tool travels from right to left of the tyre for bead-breaking and mount/ demount operation.

Clamping range for rims of 14" to 58" without extensions; long jaws accommodate rims of high offset.