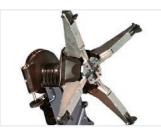

#### **EXTREMELY WIDE CLAMPING** RANGE

#### PRESET TOOL CARRIAGE

The mount/demount tool travels from right to left of the tyre for bead-breaking and mount/ demount operation.

Clamping range for rims of 14" to 58" without extensions; long jaws accommodate rims of high offset.