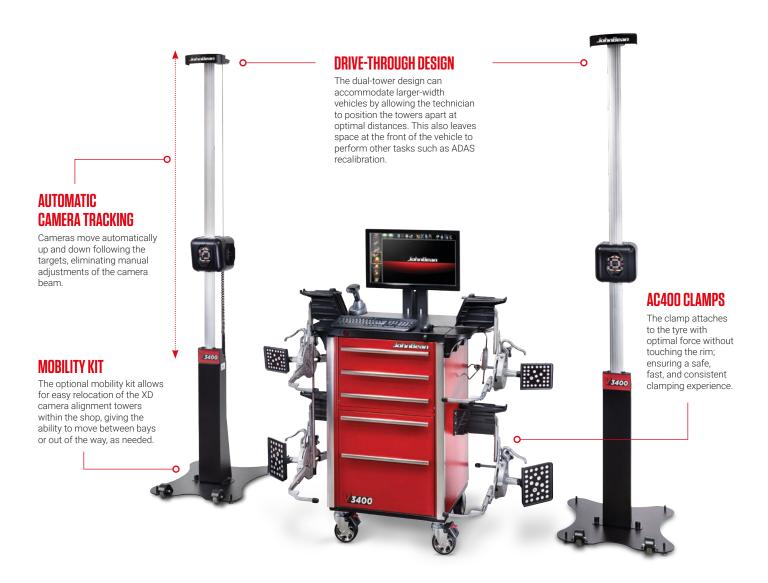

#### VODI™

Our exclusive Vehicle Orientation Directional Indicator (VODI) guides technicians through the measurement process when the monitor is not in view, with simple, easy-to-follow red and green LED lighting; reducing the amount of time spent walking back and forth from the vehicle to the aligner.

## **OPTIONAL ACCESSORIES**

- AC100 Clamps
- Mobility Kit
- · Quick Clamp Kit
- 4" Extension Kit
- 2" Wheel Hub Extension

FIND A DISTRIBUTOR

**johnbean**.com