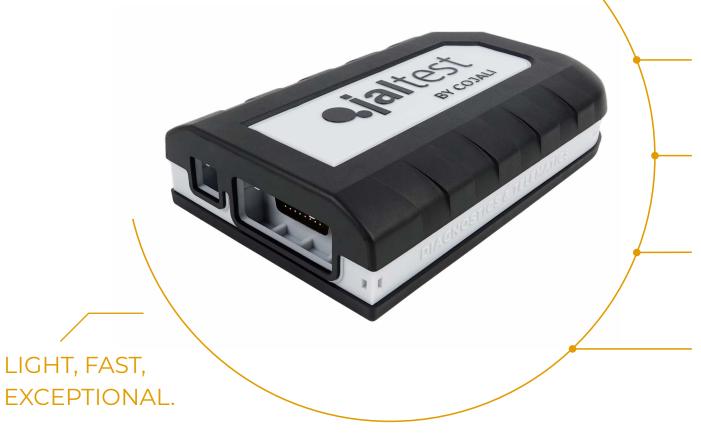

6596

**2701** 

THREE ANNUAL SOFTWARE UPDATES

**HARDWARE** 

LINK V9

### MAXIMUM CONNECTION SPEED

It performs diagnostics in every control unit of the special equipment at a hitherto previously unknown speed.

PROTECTED USB AND SUBD26 CONNECTORS THANK TO THE POKA YOKE DESIGN

# HIGH-PERFORMANCE, RUGGED AND RELIABLE ELECTRONICS

Greater connectivity, new supported communication protocols and extended multiplexor.

### IMPACT ABSORPTION

Design with a rugged covering that cushions small bumps, protects against scratches and enables the seal closure of the device, preventing the inlet of dirt and water (IP40).

COMPACT AND LIGHT