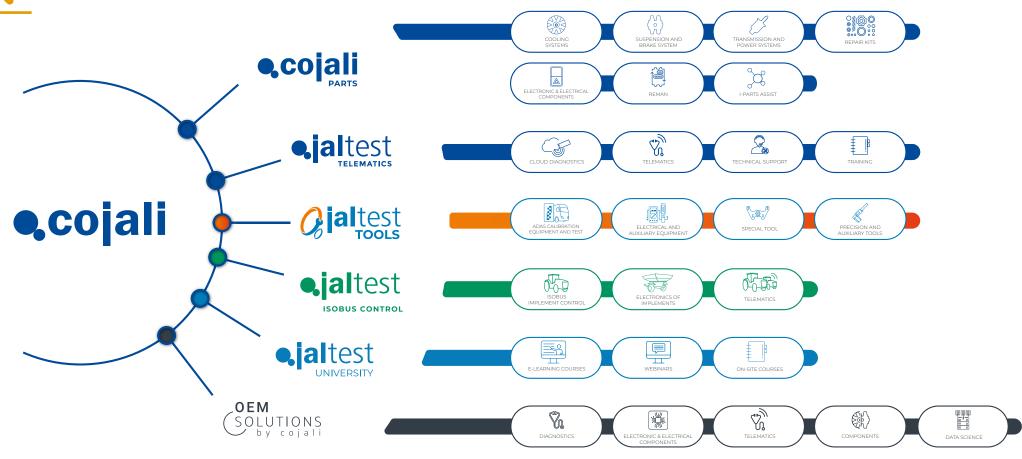

700 WORKERS

+115
COUNTRIES

COJALI. INTERNATIONAL PRESENCE Cojali is a Spanish multinational company and a leading manufacturer of cooling systems, braking systems, electronic components, multi-brand diagnostics and telematics for commercial vehicles, agricultural equipment, special equipment, material handling equipment and vessels.

Established in 1991, Cojali focuses on research, development and innovation for commercial vehicles in the aftermarket, offering high quality products just as the OEM.

HEAD OFFICE

**BRANCHES** 

Ta

FRANCE

USA