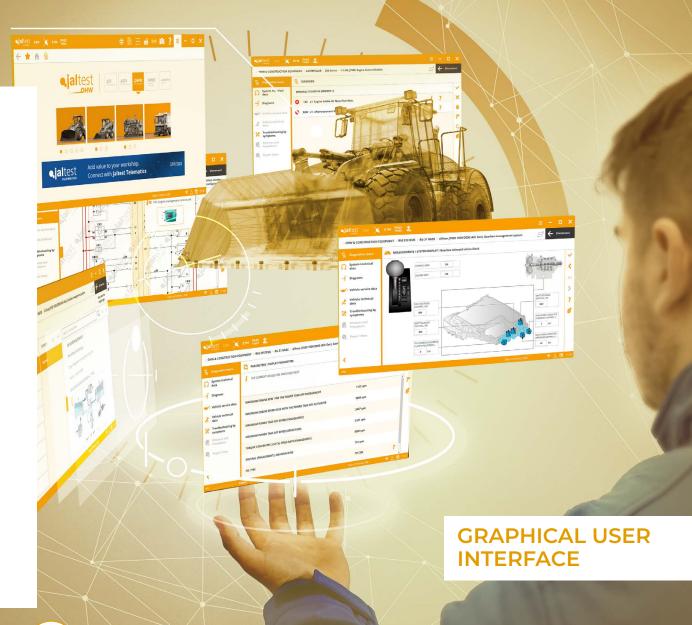

JALTEST DIAGNOSTICS
PROVIDES TECHNICIANS
WITH INCOMPARABLE
ADDITIONAL HELP.

← ★ ♠ №

FAST INSTALLATION AND HANDLING

**CUSTOMISABLE** 

EVERYTHING IN ONE SINGLE DISPLAY

USER-FRIENDLY, VISUAL, INTUITIVE.

**Qial**test

# FIND WHAT YOU WERE LOOKING FOR

This are some of the features that make Jaltest the Industry's Leading Diagnostics tool.

- ADDITIONAL MODULES
  - GRP (Garage Resource Planning). Management of workshop and client/vehicle reports.
  - i-PARTS ASSIST. Cross-referencing platform Installation guides.
- DIAGNOSTICS MENU
  - Diagnostics Menu
- TECHNICAL INFORMATION
  - 4 System Technical Data
  - Wiring diagrams, and fuses and relay boxes
  - Vehicle Service Data
  - 7 Vehicle Technical Data
  - 3. Troubleshooting Guides by symptoms
  - 9 Technical Deleases
  - 10. Troubleshooting Guides by Fault Codes
- **JALTEST IN NUMBERS**