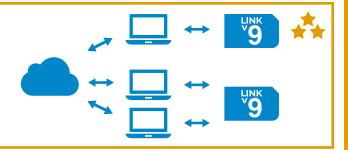

Jaltest DATA-LINK supports all generic communication protocols RP1210, SAE J1939, SAE J2574 and OBD.

This solution also includes a software for the diagnosis of generic errors.

Therefore, all solutions can be grouped in one single device.