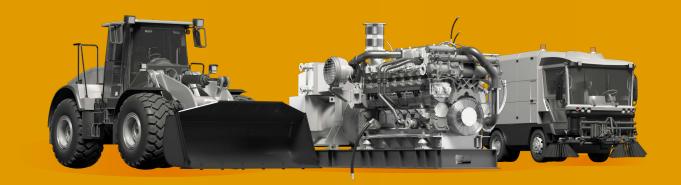

# **SPECIAL EQUIPMENT**

Just like the rest of Jaltest Diagnostics modules, it offers a wide coverage of brands, models and systems, as well as a large variety of cables to carry out direct connections. Jaltest OHW includes complete technical information and troubleshooting guides, which make it the benchmark diagnostics tool of the sector.

Jaltest OHW includes advanced functions such as:

- 1 Calibrations
- 2. Parameter modification
- 3. System checks
- 4. Component actuation
- 5. And much more...

THE JALTEST OHW KIT HAS BEEN DEVELOPED TO PERFORM MAINTENANCE AND DIAGNOSTICS TASKS IN SPECIAL EQUIPMENT AND CONSTRUCTION MACHINERY, SUCH AS CRANES, EXCAVATORS, DUMPERS, STATIONARY ENGINES, CLEANING MACHINES OR ROAD MAINTENANCE EQUIPMENT, AMONG OTHERS.