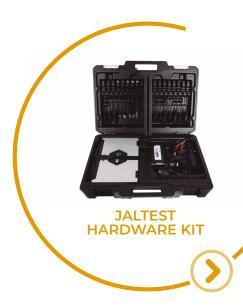

# JALTEST HARDWARE KIT

All Jaltest products have been designed to meet the demands and needs of the workshop mechanics and the most demanding road assistance needs. They are designed and built to face any extreme work or weather conditions.

Jaltest Diagnostics Hardware Kit can be configured according to the workshop needs. There is a wide variety of connectors depending on the types of brands and models of special equipment.

JALTEST DIAGNOSTICS HARDWARE KIT ALLOWS CONNECTION TO ALL THE TYPES OF SPECIAL EQUIPMENT AVAILABLE WITHIN JALTEST COVERAGE.