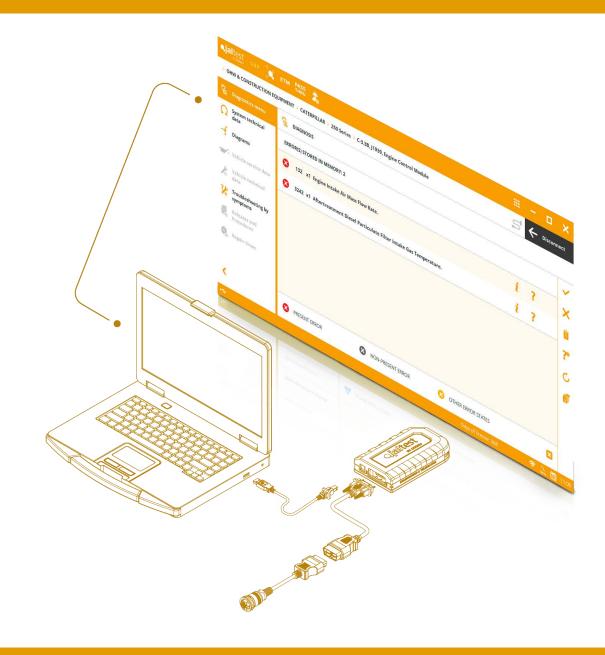

# **TECHNICAL INFO**

The technical information of Jaltest includes:

- System Technical Data: Specific OEM standards for the most common adjustments of special equipment.
- **2. Wiring, system and fuse diagrams:** More than 3,600 simple, interactive and easy-to-navigate diagrams for the different system configurations.
- **3. Vehicle Technical Information:** A complete data base with all the information needed to perform the proper maintenance of the selected special equipment.
- **4. Troubleshooting Guides by symptoms:** Step-by-step guides that allow to perform diagnostics by symptoms on special equipment.
- **5. Technical Releases:** Bulletin on technical service, launches and procedures with updated information, published by the OEMs, about any modification of the service and procedures, reviewed parts, etc.
- **6. Repair Times:** In order to improve the time management and productivity in the workshop, Jaltest Info includes a function to estimate times.
- 7. Troubleshooting Guides by Fault Codes: Intuitive and easy-to-follow troubleshooting guides, for both mechanical and electronical problems, linking directly to the actions to be carried out.

JALTEST HAS THE BENCHMARK DATA BASE OF TECHNICAL INFORMATION IN THE MARKET.

**BRANDS** 

MODELS

172 3342

**SYSTEMS** 

TECHNICAL INFO

DIAGRAMS

11537