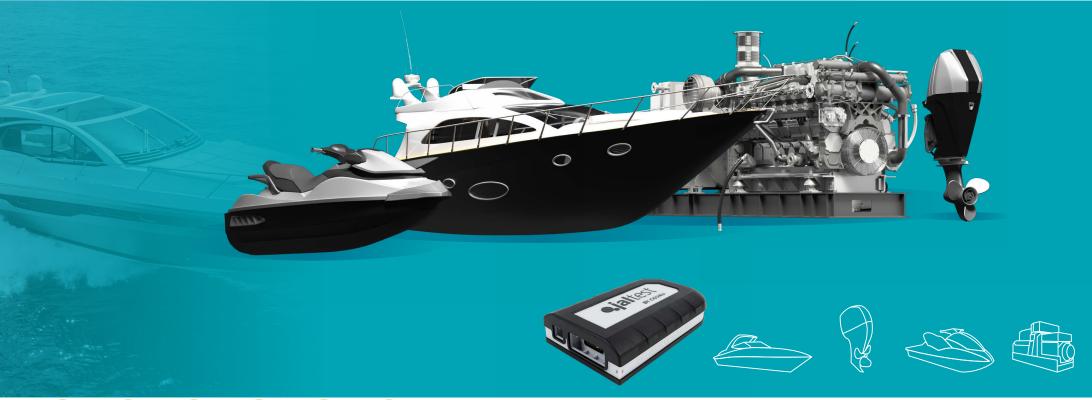

Jaltest MHE includes advanced functions such as:

- 1. Calibrations
- 2. Parameter modification
- 3. System checks
- 4. Component actuation
- 5. And much more...

Jaltest Marine is our newest kit. The wide expertise of Jaltest Diagnostics in land vehicles has allowed us to successfully pursue the design of a complete maintenance and diagnostic tool for vessels, jet skis, outboard and inboard engines and stationary engines.

With a wide coverage of models, brands and systems, Jaltest Marine is totally orientated toward those technicians that provide nautical repair services. We have collected the best technical information for them and we have developed stepby-step troubleshooting guides, turning Jaltest Marine into a cutting-edge tool in the sector.

Jaltest Marine includes advanced functions such as:

- 1. Calibrations
- 2. Parameter modification
- 3. System checks
- 4. Component actuation
- 5. And much more...

Jaltest DATA-LINK is a device that allows the user to use Jaltest hardware with the software of different manufacturers and without using the original hardware.