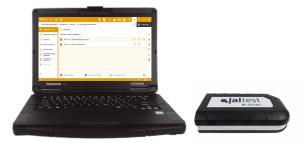

# JALTEST HARDWARE KIT

All Jaltest products have been designed to meet the demands and needs of the workshop mechanics and the most demanding road assistance needs. They are designed and built to face any extreme work or weather conditions.

Jaltest Diagnostics Hardware Kit can be configured according to the workshop needs. There is a wide variety of connectors depending on the types of brands and models of special equipment.

JALTEST DIAGNOSTICS HARDWARE KIT ALLOWS CONNECTION TO ALL THE TYPES OF SPECIAL EQUIPMENT AVAILABLE WITHIN JALTEST COVERAGE.