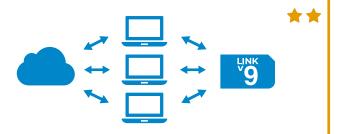

Jaltest DATA-LINK supports all generic communication protocols RP1210, SAE J1939, SAE J2574 and OBD.

This solution also includes a software for the diagnosis of generic errors.

Therefore, all solutions can be grouped in one single device.