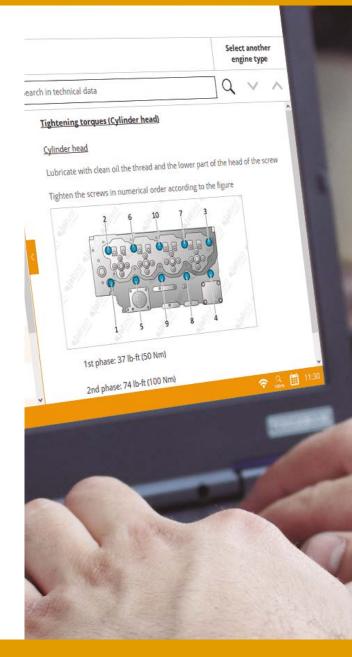

# **TECHNICAL INFO**

The technical information of Jaltest includes:

- System Technical Data: Specific OEM standards for the most common adjustments of special equipment.
- **2. Wiring, system and fuse diagrams:** More than 3,600 simple, interactive and easy-to-navigate diagrams for the different system configurations.
- **3. Vehicle Technical Information:** A complete data base with all the information needed to perform the proper maintenance of the selected special equipment.
- **4. Troubleshooting Guides by symptoms:** Step-by-step guides that allow to perform diagnostics by symptoms on special equipment.
- **5. Technical Releases:** Bulletin on technical service, launches and procedures with updated information, published by the OEMs, about any modification of the service and procedures, reviewed parts, etc.
- **6. Repair Times:** In order to improve the time management and productivity in the workshop, Jaltest Info includes a function to estimate times.
- 7. Troubleshooting Guides by Fault Codes: Intuitive and easy-to-follow troubleshooting guides, for both mechanical and electronical problems, linking directly to the actions to be carried out.