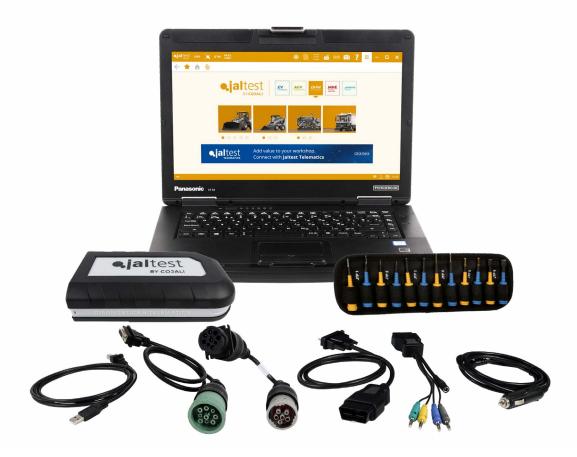

# JALTEST HARDWARE KIT

All Jaltest products have been designed to meet the demands and needs of the workshop mechanics and the most demanding road assistance needs. They are designed and built to face any extreme work or weather conditions.

Jaltest Diagnostics Hardware Kit can be configured according to the workshop needs. There is a wide variety of connectors depending on the types of brands and models of special equipment.

JALTEST DIAGNOSTICS HARDWARE KIT ALLOWS CONNECTION TO ALL THE TYPES OF SPECIAL EQUIPMENT AVAILABLE WITHIN JALTEST COVERAGE.

# JALTEST OFFERS A WIDE VARIETY OF ACCESSORIES AND SUPPLEMENTS THAT LEADS TO UNPARALLELED DIAGNOSTICS OF SPECIAL EQUIPMENT.