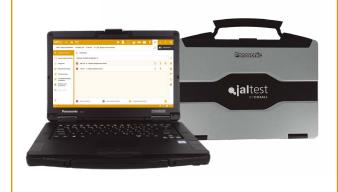

### JALTEST RUGGED PC

Jaltest Rugged PC is optimised for the use of Jaltest in the most demanding conditions.

- Windows 10 Pro
- Rugged and exclusive design
- Liquid-resistant keyboard/touchpad
- Keyboard available in several languages
- Replaceable Battery

### WORKSTATION

The Jaltest workstation trolley is the best way of transporting Jaltest. It is specially designed to perform diagnostics in all special equipment with maximum comfort.