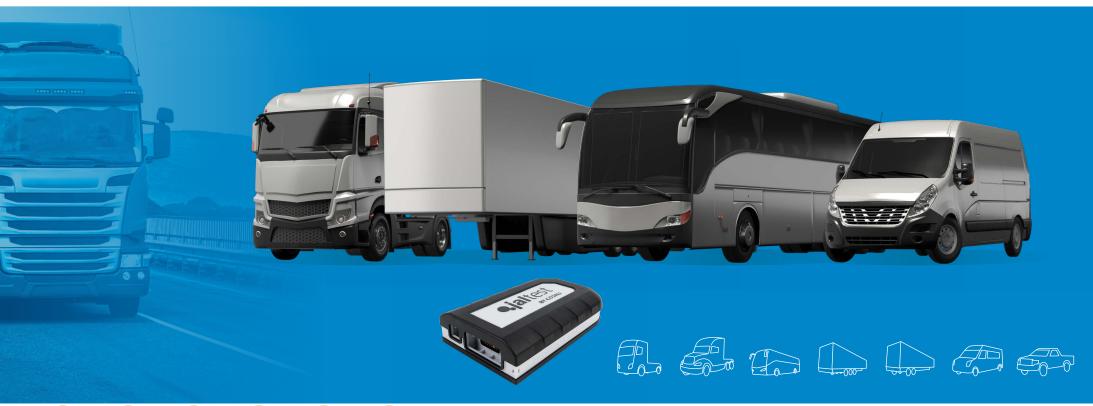

Diagnostics equipment aimed for workshops where repair and/ or maintenance services are performed in several types of commercial vehicles, such as: Trucks, Buses, Trailers, LCVs, Pickup trucks.

Jaltest CV allows diagnosis in all commercial vehicles. Jaltest CV coverage includes truck, bus, light commercial vehicle, pickup trucks, trailer and semi-trailer.

Jaltest CV includes advanced functions such as:

- 1 Calibrations
- 2. Parameter modification
- 3. System checks
- 4. Component actuation
- 5. And much more...

Jaltest AGV is the Jaltest Diagnostics kit focused on the diagnosis and maintenance of all type of agricultural equipment. Therefore, it is ideal for workshops that repair tractors, harvesters, forage harvesters or grape harvesters among others.