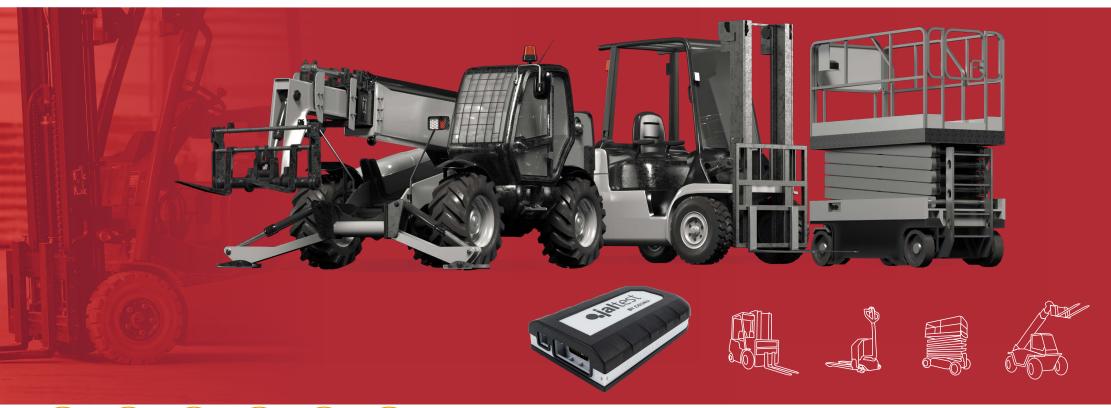

# COVERAGE

Jaltest MHE (Material Handling Equipment) is the pioneering repair kit in the repair sector of material handling equipment due its multiple advantages and possibilities when it comes to performing diagnosis and maintenance efficiently in forklifts, telescopic handlers, lift platforms and derivatives.

It offers complete coverage, including new brands, models and systems three times a year, which guarantees a constant update of its capabilities. Just as the rest of the kits, Jaltest MHE offers technical information, troubleshooting guides and many other useful resources for technicians during the repair of this type of equipment.

Jaltest MHE includes advanced functions such as:

- 1. Calibrations
- 2. Parameter modification
- 3. System checks
- 4. Component actuation
- 5. And much more...

Jaltest Marine is our newest kit. The wide expertise of Jaltest Diagnostics in land vehicles has allowed us to successfully pursue the design of a complete maintenance and diagnostic tool for vessels, jet skis, outboard and inboard engines and stationary engines.