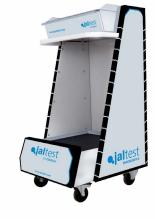

### WORKSTATION

The Jaltest workstation trolley is the best way of transporting Jaltest. It is specially designed to perform diagnostics in all special equipment with maximum comfort.