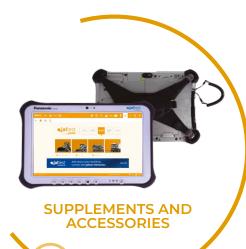

# JALTEST OFFERS A WIDE VARIETY OF ACCESSORIES AND SUPPLEMENTS THAT LEADS TO UNPARALLELED DIAGNOSTICS OF SPECIAL EQUIPMENT.

### JALTEST RUGGED PC

Jaltest Rugged PC is optimised for the use of Jaltest in the most demanding conditions.

- Windows 10 Pro
- Rugged and exclusive design
- Liquid-resistant keyboard/touchpad
- Keyboard available in several languages
- Replaceable Battery

### JALTEST RUGGED PAD

Jaltest Rugged Pad is a high-performance tablet that enables a more versatile use of Jaltest.

- Windows 10 Pro
- 10' Screen
- Replaceable Battery
- Digitizer pen
- Rugged and exclusive design

### WORKSTATION

The Jaltest workstation trolley is the best way of transporting Jaltest. It is specially designed to perform diagnostics in all special equipment with maximum comfort.