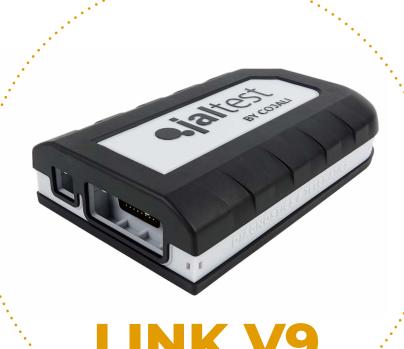

6596

**2701** 

THREE ANNUAL SOFTWARE UPDATES

**HARDWARE** 

LINK V9

### MAXIMUM CONNECTION SPEED

It performs diagnostics in every control unit of the special equipment at a hitherto previously unknown speed.

PROTECTED USB AND SUBD26 CONNECTORS THANK TO THE POKA YOKE DESIGN

# HIGH-PERFORMANCE, RUGGED AND RELIABLE ELECTRONICS

Greater connectivity, new supported communication protocols and extended multiplexor.

### IMPACT ABSORPTION

Design with a rugged covering that cushions small bumps, protects against scratches and enables the seal closure of the device, preventing the inlet of dirt and water (IP40).

COMPACT AND LIGHT