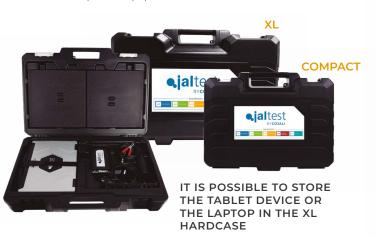

# JALTEST HARDWARE KIT

All Jaltest products have been designed to meet the demands and needs of the workshop mechanics and the most demanding road assistance needs. They are designed and built to face any extreme work or weather conditions.

Jaltest Diagnostics Hardware Kit can be configured according to the workshop needs. There is a wide variety of connectors depending on the types of brands and models of special equipment.

JALTEST DIAGNOSTICS HARDWARE KIT ALLOWS CONNECTION TO ALL THE TYPES OF SPECIAL EQUIPMENT AVAILABLE WITHIN JALTEST COVERAGE.

# JALTEST OFFERS A WIDE VARIETY OF ACCESSORIES AND SUPPLEMENTS THAT LEADS TO UNPARALLELED DIAGNOSTICS OF SPECIAL EQUIPMENT.