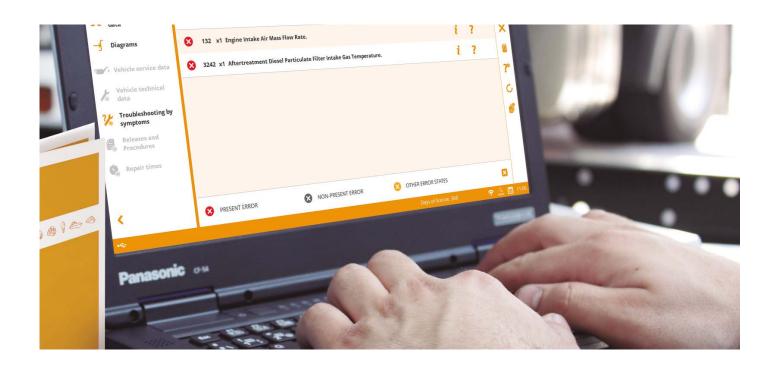

# **TECHNICAL INFO**

The technical information of Jaltest includes:

- System Technical Data: Specific OEM standards for the most common adjustments of special equipment.
- **2. Wiring, system and fuse diagrams:** More than 3,600 simple, interactive and easy-to-navigate diagrams for the different system configurations.
- **3. Vehicle Technical Information:** A complete data base with all the information needed to perform the proper maintenance of the selected special equipment.
- **4. Troubleshooting Guides by symptoms:** Step-by-step guides that allow to perform diagnostics by symptoms on special equipment.
- **5. Technical Releases:** Bulletin on technical service, launches and procedures with updated information, published by the OEMs, about any modification of the service and procedures, reviewed parts, etc.
- **6. Repair Times:** In order to improve the time management and productivity in the workshop, Jaltest Info includes a function to estimate times.
- 7. Troubleshooting Guides by Fault Codes: Intuitive and easy-to-follow troubleshooting guides, for both mechanical and electronical problems, linking directly to the actions to be carried out.