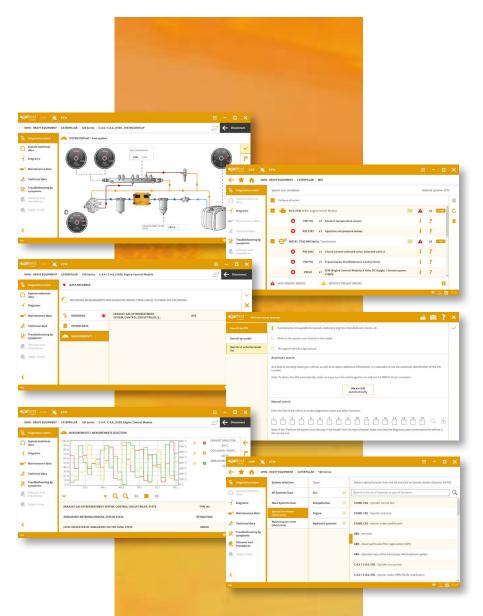

# FIND WHAT YOU WERE LOOKING FOR

This are some of the features that make Jaltest the Industry's Leading Diagnostics tool.

- ADDITIONAL MODULES
  - GRP (Garage Resource Planning). Management of workshop and client/vehicle reports.
  - i-PARTS ASSIST. Cross-referencing platform Installation guides.
- DIAGNOSTICS MENU
  - Diagnostics Menu
- TECHNICAL INFORMATION
  - 4 System Technical Data
  - Wiring diagrams, and fuses and relay boxes
  - Vehicle Service Data
  - 7 Vehicle Technical Data
  - 3. Troubleshooting Guides by symptoms
  - 9 Technical Deleases
  - 10. Troubleshooting Guides by Fault Codes
- **JALTEST IN NUMBERS**

# DIAGNOSTICS MENU

### 1. SYSTEM DISPLAY

Real-time live data display of special equipment diagrams, enabling fast assessment of the system performance.

### 2. DATA RECORDER

This function allows the user to make tests while the special equipment is moving and, at the same time, to record measurements and diagnostics errors. This way, it is possible to know the exact moment at which an error occurred.

### 3. VIRTUAL INSTRUMENTS / GRAPHS

Visual aid for the technician to check values and understand the current status of any system available in the special equipment.

### 4. SYSTEM SCAN

This function allows the user to auto-detect the available systems in the selected model. During the Auto-detection, error reading of every available system takes place including their identification data. Later, every error found can be cleaned.

### 5. VEHICLE VIN DETECTION

It allows the detection of the VIN or chassis number of special equipment with just one click.

### 6. SHORTCUT TO SPECIAL FUNCTIONS

Optimize repair times at the shop with direct access to relevant repair processes.

AND MUCH MORE!

# **TECHNICAL INFO**

The technical information of Jaltest includes:

- System Technical Data: Specific OEM standards for the most common adjustments of special equipment.
- **2. Wiring, system and fuse diagrams:** More than 3,600 simple, interactive and easy-to-navigate diagrams for the different system configurations.
- **3. Vehicle Technical Information:** A complete data base with all the information needed to perform the proper maintenance of the selected special equipment.
- **4. Troubleshooting Guides by symptoms:** Step-by-step guides that allow to perform diagnostics by symptoms on special equipment.
- **5. Technical Releases:** Bulletin on technical service, launches and procedures with updated information, published by the OEMs, about any modification of the service and procedures, reviewed parts, etc.
- **6. Repair Times:** In order to improve the time management and productivity in the workshop, Jaltest Info includes a function to estimate times.
- 7. Troubleshooting Guides by Fault Codes: Intuitive and easy-to-follow troubleshooting guides, for both mechanical and electronical problems, linking directly to the actions to be carried out.