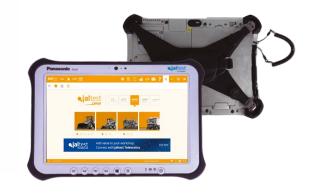

### JALTEST RUGGED PAD

Jaltest Rugged Pad is a high-performance tablet that enables a more versatile use of Jaltest.

- Windows 10 Pro
- 10' Screen
- Replaceable Battery
- Digitizer pen
- Rugged and exclusive design