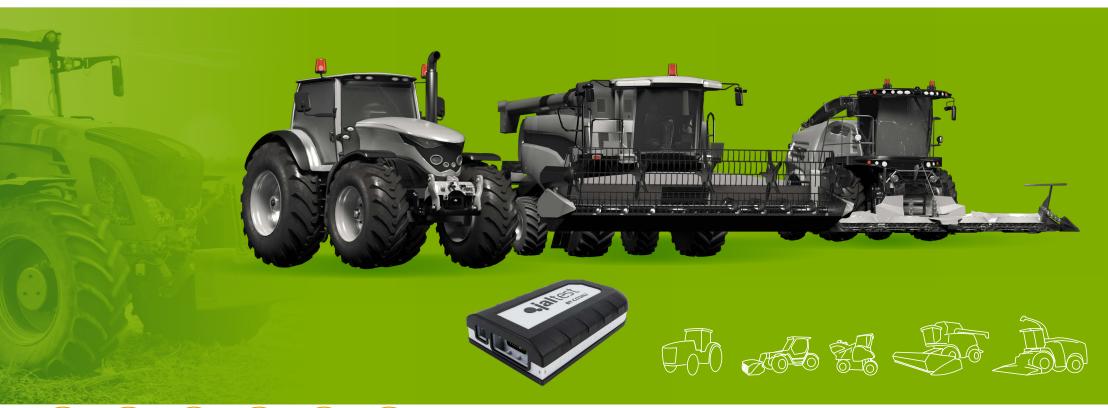

Jaltest CV includes advanced functions such as:

- 1 Calibrations
- 2. Parameter modification
- 3. System checks
- 4. Component actuation
- 5. And much more...

Jaltest AGV is the Jaltest Diagnostics kit focused on the diagnosis and maintenance of all type of agricultural equipment. Therefore, it is ideal for workshops that repair tractors, harvesters, forage harvesters or grape harvesters among others.

It covers a wide variety of brands, models and systems, and it offers a large catalogue of cables to carry out direct connections.

Just like the rest of licences, Jaltest AGV offers the best technical information of the sector and will help in the whole repair process through easy and intuitive guides.

Jaltest AGV includes advanced functions such as:

- 1. Calibrations
- 2. Parameter modification
- 3. System checks
- 4. Component actuation
- 5. And much more...