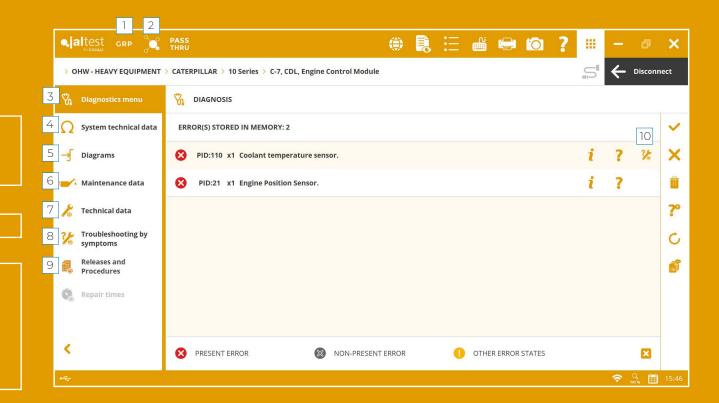

# DIAGNOSTICS MENU

### 4. SYSTEM SCAN

This function allows the user to auto-detect the available systems in the selected model. During the Auto-detection, error reading of every available system takes place including their identification data. Later, every error found can be cleaned.

# **TECHNICAL INFO**

The technical information of Jaltest includes:

- System Technical Data: Specific OEM standards for the most common adjustments of special equipment.
- **2. Wiring, system and fuse diagrams:** More than 3,600 simple, interactive and easy-to-navigate diagrams for the different system configurations.
- **3. Vehicle Technical Information:** A complete data base with all the information needed to perform the proper maintenance of the selected special equipment.
- **4. Troubleshooting Guides by symptoms:** Step-by-step guides that allow to perform diagnostics by symptoms on special equipment.
- **5. Technical Releases:** Bulletin on technical service, launches and procedures with updated information, published by the OEMs, about any modification of the service and procedures, reviewed parts, etc.
- **6. Repair Times:** In order to improve the time management and productivity in the workshop, Jaltest Info includes a function to estimate times.
- 7. Troubleshooting Guides by Fault Codes: Intuitive and easy-to-follow troubleshooting guides, for both mechanical and electronical problems, linking directly to the actions to be carried out.