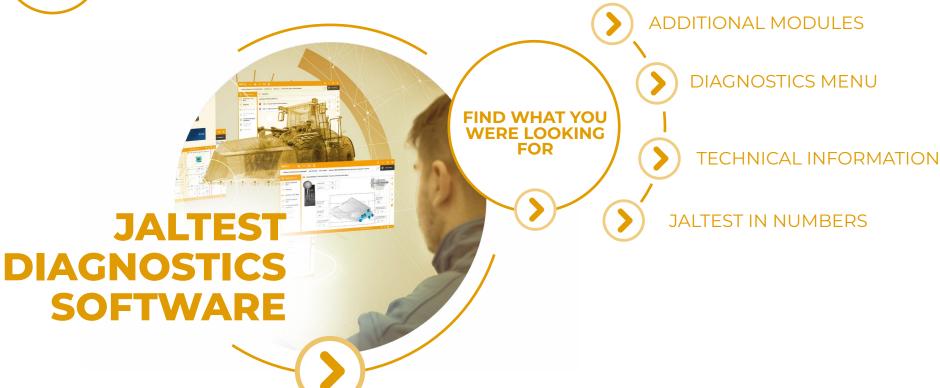

# FIND WHAT YOU WERE LOOKING FOR

This are some of the features that make Jaltest the Industry's Leading Diagnostics tool.

- ADDITIONAL MODULES
  - GRP (Garage Resource Planning). Management of workshop and client/vehicle reports.
  - i-PARTS ASSIST. Cross-referencing platform Installation guides.
- DIAGNOSTICS MENU
  - Diagnostics Menu
- TECHNICAL INFORMATION
  - 4 System Technical Data
  - Wiring diagrams, and fuses and relay boxes
  - Vehicle Service Data
  - 7 Vehicle Technical Data
  - 3. Troubleshooting Guides by symptoms
  - 9 Technical Deleases
  - 10. Troubleshooting Guides by Fault Codes
- **JALTEST IN NUMBERS**