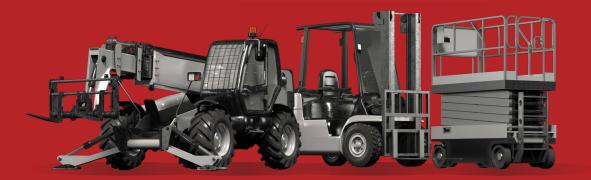

# e, jaltest

CATALOGUE

JALTEST. INDUSTRY-LEADING DIAGNOSTICS & TECHNICAL SOLUTIONS.

JALTEST DIAGNOSTICS

Jaltest MHE is a multi-brand and multi-system diagnostics tool developed to carry out the most advanced tasks of diagnostics and maintenance in material handling equipment and lift platforms in a simple and intuitive way.

JALTEST MHE (MATERIAL HANDLING EQUIPMENT) IS THE PIONEERING DIAGNOSTICS KIT IN THE REPAIR SECTOR OF MATERIAL HANDLING EQUIPMENT. THIS IS DUE TO ITS MULTIPLE ADVANTAGES AND POSSIBILITIES WHEN IT COMES TO PERFORMING DIAGNOSTICS AND MAINTENANCE EFFICIENTLY IN FORKLIFTS, TELESCOPIC HANDLERS, LIFT PLATFORMS AND DERIVATIVES.