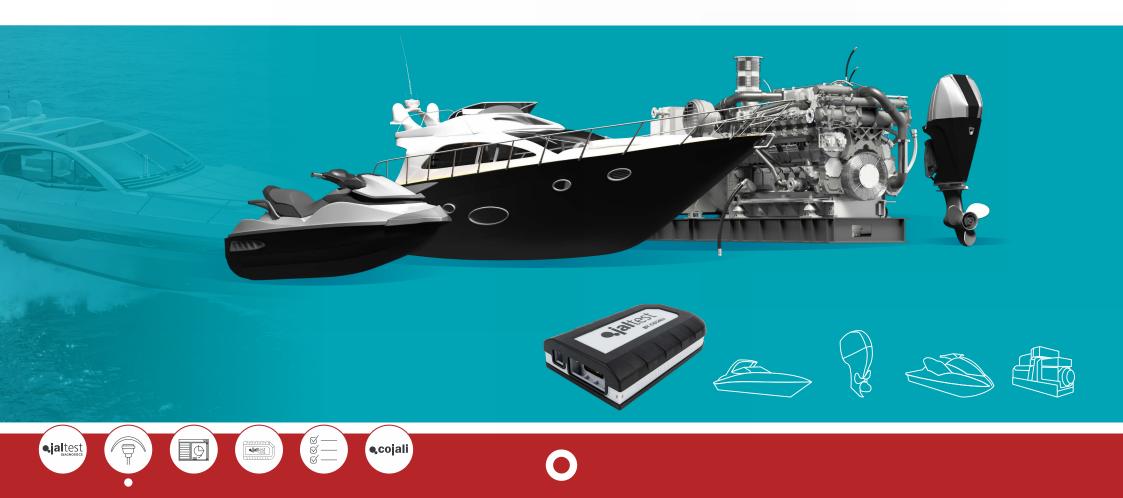

#### 6. SHORTCUT TO SPECIAL FUNCTIONS

Optimize repair times at the shop with direct access to relevant repair processes.