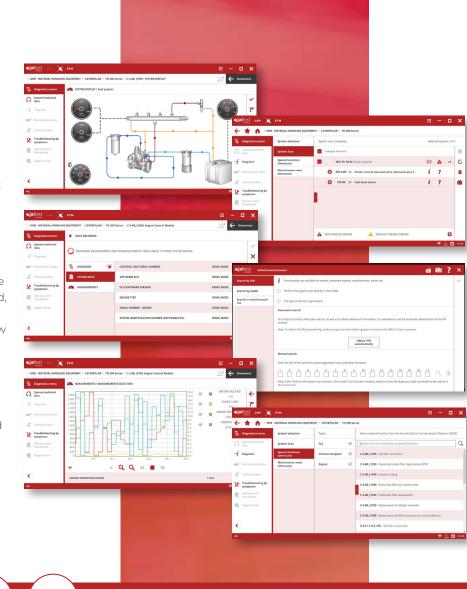

#### **1. SYSTEM DISPLAY**

Real-time live data display of material handling equipment diagrams, enabling fast assessment of the system performance.

#### 2. DATA RECORDER

e,jaltest

This function allows the user to make tests while the material handling equipment is moving and, at the same time, to record measurements and diagnostics errors. This way, it is possible to know the exact moment at which an error occurred.

#### 3. VIRTUAL INSTRUMENTS / GRAPHS

Visual aid for the technician to check values and understand the current status of any system available in the material handling equipment.

✓
✓
✓
✓

•, altest

cojali

#### 4. SYSTEM SCAN

This function allows the user to auto-detect the available systems in the selected model. During the Auto-detection, error reading of every available system takes place including their identification data. Later, every error found can be cleaned.

#### 5. VEHICLE VIN DETECTION

It allows the detection of the VIN or chassis number of the material handling equipment with just one click.

#### 6. SHORTCUT TO SPECIAL FUNCTIONS

Optimize repair times at the shop with direct access to relevant repair processes.