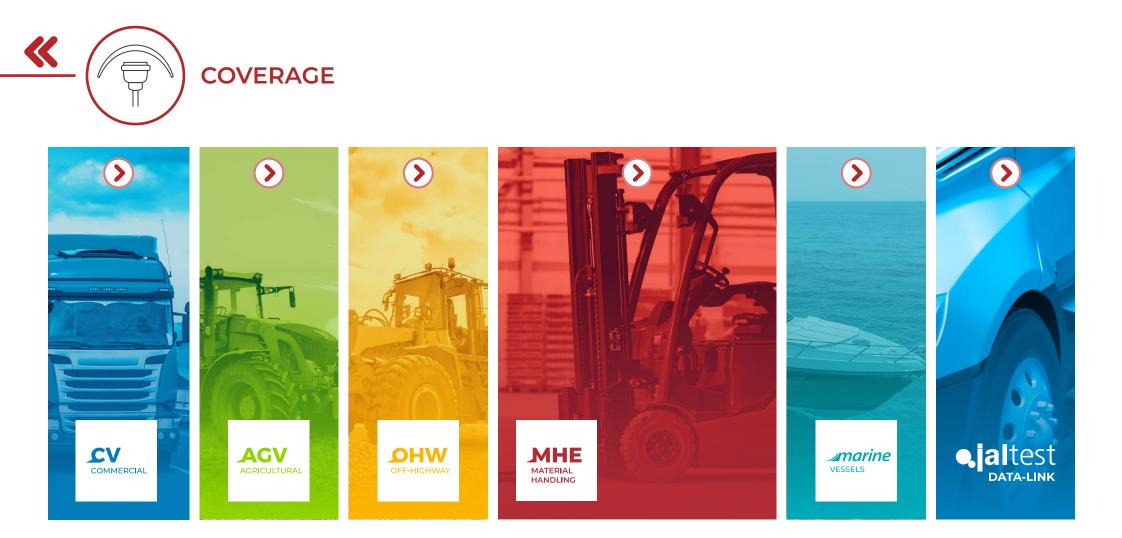

# COVERAGE

# MATERIAL HANDLING EQUIPMENT

It offers complete coverage, including new brands, models and systems three times a year, which guarantees a constant update of its capabilities.

Just as the rest of the kits, Jaltest MHE offers technical information, troubleshooting guides and many other useful resources for technicians during the repair of this type of equipment.

JALTEST MHE (MATERIAL HANDLING EQUIPMENT) IS THE PIONEERING DIAGNOSTICS KIT IN THE REPAIR SECTOR OF MATERIAL HANDLING EQUIPMENT. THIS IS DUE TO ITS MULTIPLE ADVANTAGES AND POSSIBILITIES WHEN IT COMES TO PERFORMING DIAGNOSTICS AND MAINTENANCE EFFICIENTLY IN FORKLIFTS, TELESCOPIC HANDLERS, LIFT PLATFORMS AND DERIVATIVES.