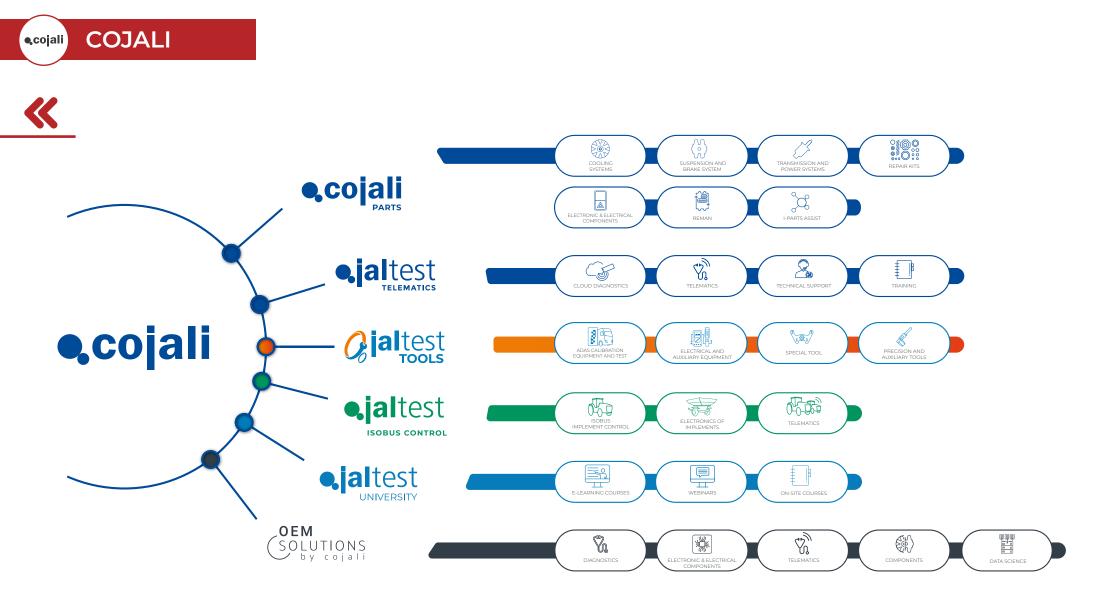

700 workers

+115 COUNTRIES

> COJALI. INTERNATIONAL PRESENCE

Cojali is a Spanish multinational company and a leading manufacturer of cooling systems, braking systems, electronic components, multi-brand diagnostics and telematics for commercial vehicles, agricultural equipment, special equipment, material handling equipment and vessels.

Established in 1991, Cojali focuses on research, development and innovation for commercial vehicles in the aftermarket, offering high quality products just as the OEM.

e, altes

HEAD OFFICE

SPAIN

cojali

 $\otimes$ 