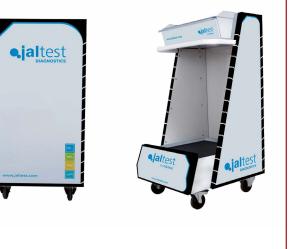

#### WORKSTATION

The Jaltest workstation trolley is the best way of transporting Jaltest. It is specially designed to perform diagnostics in all material handling equipment with maximum comfort.

Ø – Ø –