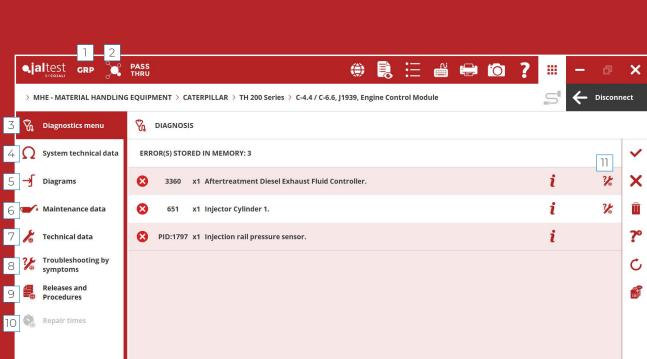

#### DIAGNOSTICS MENU

#### 3. Diagnostics Menu

#### 4. System Technical Data.

5. Wiring diagrams, and fuses and relay boxes.

<

8

PRESENT ERROR

- 6. Vehicle Service Data.
- 7. Vehicle Technical Data.
- 8. Troubleshooting Guides by symptoms.
- 9. Technical Releases.

10. Repair Times.

11. Troubleshooting Guides by Fault Codes.

NON-PRESENT ERROR

OTHER ERROR STATES

SOFTWARE

**D** 