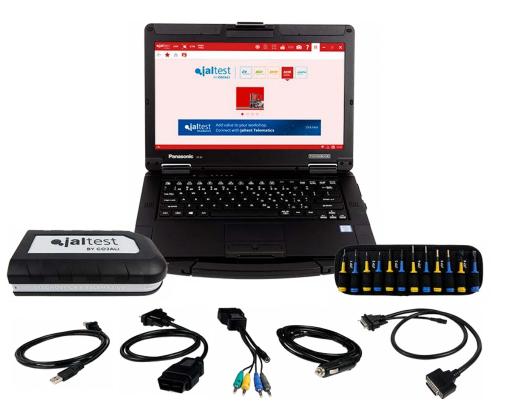

•altest

altest

HARDWARE

All Jaltest products have been designed to meet the demands and needs of the workshop mechanics and the most demanding road assistance needs. They are designed and built to face any extreme work or weather conditions.

Jaltest Diagnostics Hardware Kit can be configured according to the workshop needs. There is a wide variety of connectors depending on the types of brands and models of material handling equipment.

•, altest

Ø -Ø -

cojali

JALTEST DIAGNOSTICS HARDWARE KIT ALLOWS CONNECTION TO ALL THE TYPES OF MATERIAL HANDLING EQUIPMENT AVAILABLE WITHIN JALTEST COVERAGE.

•jaitest

HARDWARE