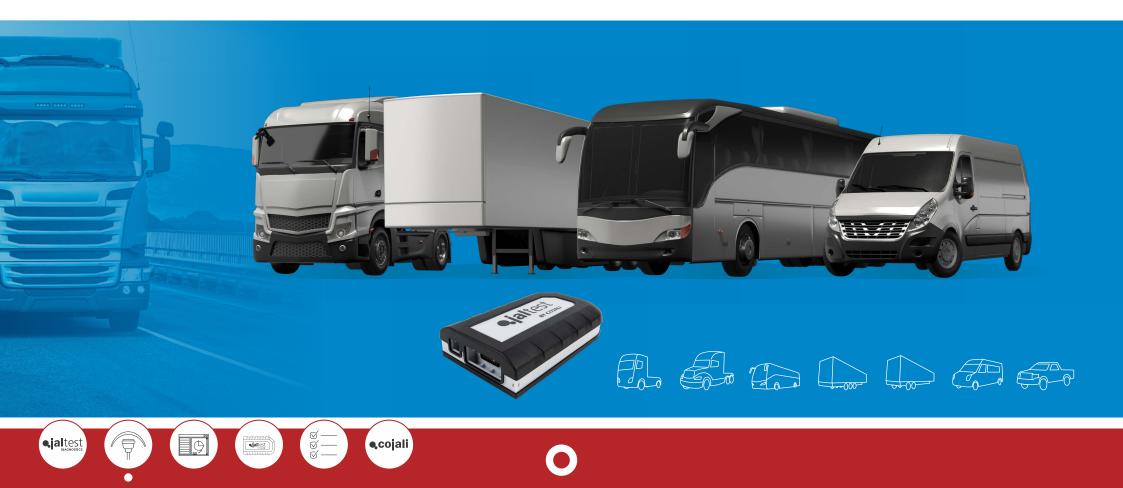

Diagnostics equipment aimed for workshops where repair and/or maintenance services are performed in several types of commercial vehicles, such as: Trucks, Buses, Trailers, LCVs, Pickup trucks.

Jaltest CV allows diagnosis in all commercial vehicles. Jaltest CV coverage includes truck, bus, light commercial vehicle, pickup trucks, trailer and semi-trailer.

Jaltest CV includes advanced functions such as:

- 1. Calibrations
- 2. Parameter modification
- 3. System checks
- 4. Component actuation
- 5. And much more...

Jaltest AGV is the Jaltest Diagnostics kit focused on the diagnosis and maintenance of all type of agricultural equipment. Therefore, it is ideal for workshops that repair tractors, harvesters, forage harvesters or grape harvesters among others.