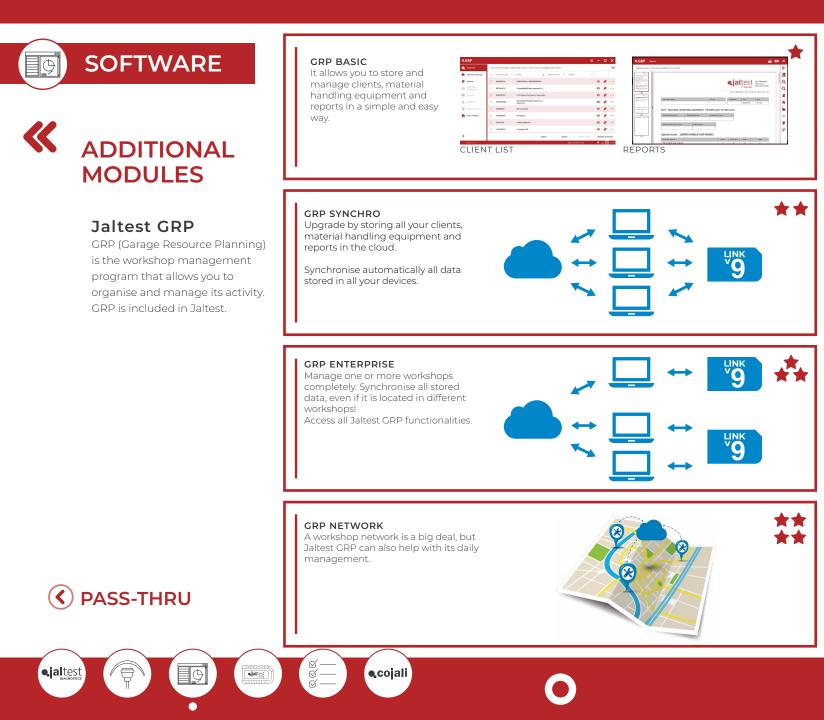

#### ADDITIONAL MODULES

- 1. GRP (Garage Resource Planning). Management of workshop and client/vehicle reports.
- 2. i-PARTS ASSIST. Cross-referencing platform. Installation guides.

# ADDITIONAL MODULES

#### **PASS-THRU**

Jaltest has the additional Pass-Thru module, which enables communication through the SAE J2534 protocol with the manufacturer's software to perform:

- 1. Control unit updates
- 2. Calibrations
- 3. Unit reprogramming
- 4. Material handling equipment analysis

This makes it possible to reduce dependence with proprietary hardware, decreasing costs and increasing the productivity.

9

•altest

●,cojali

# **∢** JALTEST GRP

<u>ج</u>

altest

# JALTEST GRP FUNCTIONALITIES

#### **CLIENT LIST MANAGEMENT**

VEHICLE LIST MANAGEMENT

#### **REPORT MANAGEMENT**

- Diagnostics reports
- Maintenance reports

#### WORKSHOP MANAGEMENT

- $\cdot$  Work orders
- Tasks
- Workshop time reports

#### WORKSHOP RECEPTION MANAGEMENT

- Reception forms
- Work orders management

#### HUMAN RESOURCES MANAGEMENT

**SOFTWARE** 