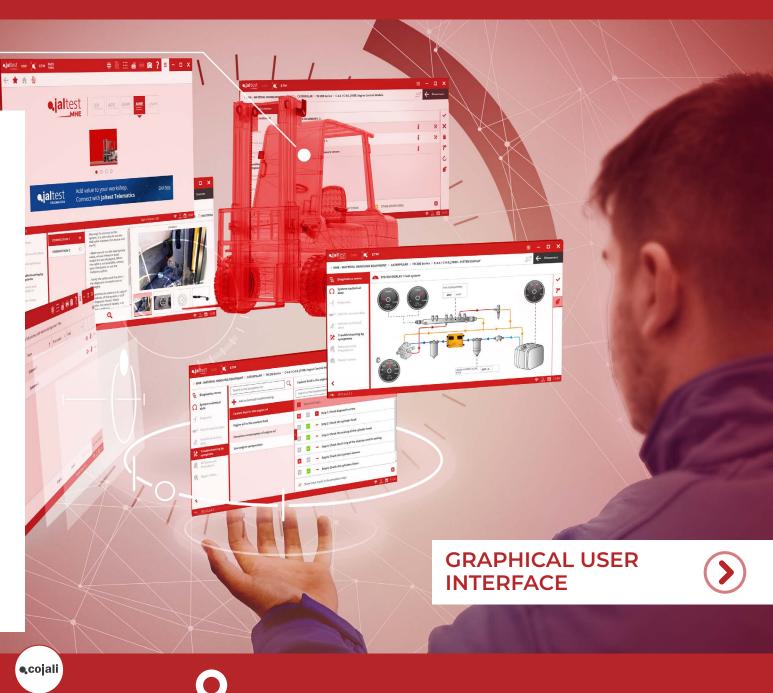

# FIND OUT AN EXPERIENCE BEYOND DIAGNOSIS WITH JALTEST.

JALTEST MHE (MATERIAL HANDLING EQUIPMENT) IS THE PIONEERING DIAGNOSTICS KIT IN THE REPAIR SECTOR OF MATERIAL HANDLING EQUIPMENT. THIS IS DUE TO ITS MULTIPLE ADVANTAGES AND POSSIBILITIES WHEN IT COMES TO PERFORMING DIAGNOSTICS AND MAINTENANCE EFFICIENTLY IN FORKLIFTS, TELESCOPIC HANDLERS, LIFT PLATFORMS AND DERIVATIVES.