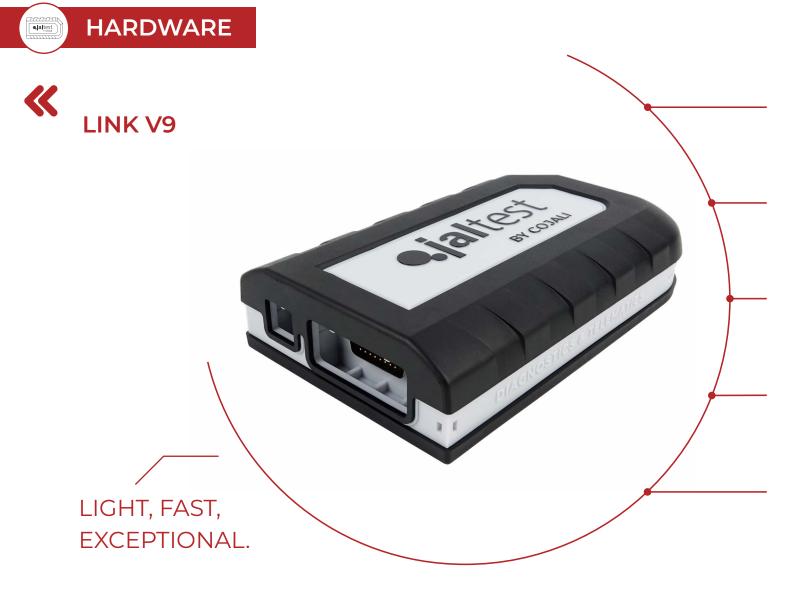

# HIGH-PERFORMANCE, RUGGED AND RELIABLE ELECTRONICS

Greater connectivity, new supported communication protocols and extended multiplexor.

#### IMPACT ABSORPTION

Design with a rugged covering that cushions small bumps, protects against scratches and enables the seal closure of the device, preventing the inlet of dirt and water (IP40).

COMPACT AND LIGHT