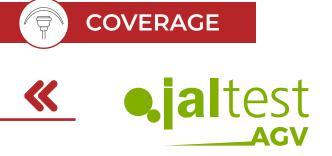

Jaltest CV includes advanced functions such as:

- 1. Calibrations
- 2. Parameter modification
- 3. System checks
- 4. Component actuation
- 5. And much more...

Jaltest AGV is the Jaltest Diagnostics kit focused on the diagnosis and maintenance of all type of agricultural equipment. Therefore, it is ideal for workshops that repair tractors, harvesters, forage harvesters or grape harvesters among others.

It covers a wide variety of brands, models and systems, and it offers a large catalogue of cables that allow direct connections in the agricultural equipment. Just like the rest of licences, Jaltest AGV offers the best technical information of the sector and will help in the whole repair process through easy and intuitive guides.

Jaltest AGV includes advanced functions such as:

- 1. Calibrations
- 2. Parameter modification
- 3. System checks
- 4. Component actuation
- 5. And much more...

The Jaltest OHW kit has been developed to perform maintenance and diagnostic tasks in special equipment and construction machinery, such as cranes, excavators, dumpers, stationary engines, cleaning machines or road maintenance equipment, among others.