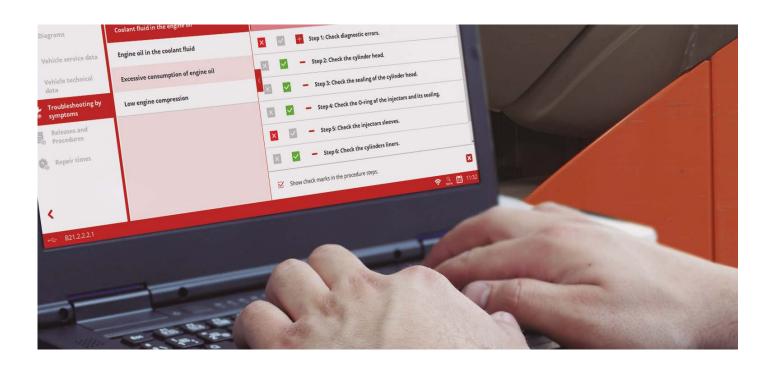

# **SOFTWARE**

.jaltest

K TECHNICAL INFO

The technical information of Jaltest includes:

- **1. System Technical Data:** Specific OEM standards for the most common adjustments of material handling equipment.
- 2. Wiring, system and fuse diagrams: More than 3,600 simple, interactive and easy-to-navigate diagrams for the different system configurations.
- **3. Vehicle Technical Information:** A complete data base with all the information needed to perform the proper maintenance of the selected material handling equipment.
- **4. Troubleshooting Guides by symptoms:** Step-by-step guides that allow the diagnostics by symptoms on material handling equipment.

- 5. Technical Releases: Bulletin on technical service, launches and procedures with updated information, published by the OEMs, about any modification of the service and procedures, reviewed parts, etc.
- **6. Repair Times:** In order to improve the time management and productivity in the workshop, Jaltest Info includes a function to estimate times.
- 7. Troubleshooting Guides by Fault Codes: Intuitive and easy-to-follow troubleshooting guides, for both mechanical and electronical problems, linking directly to the actions to be carried out.