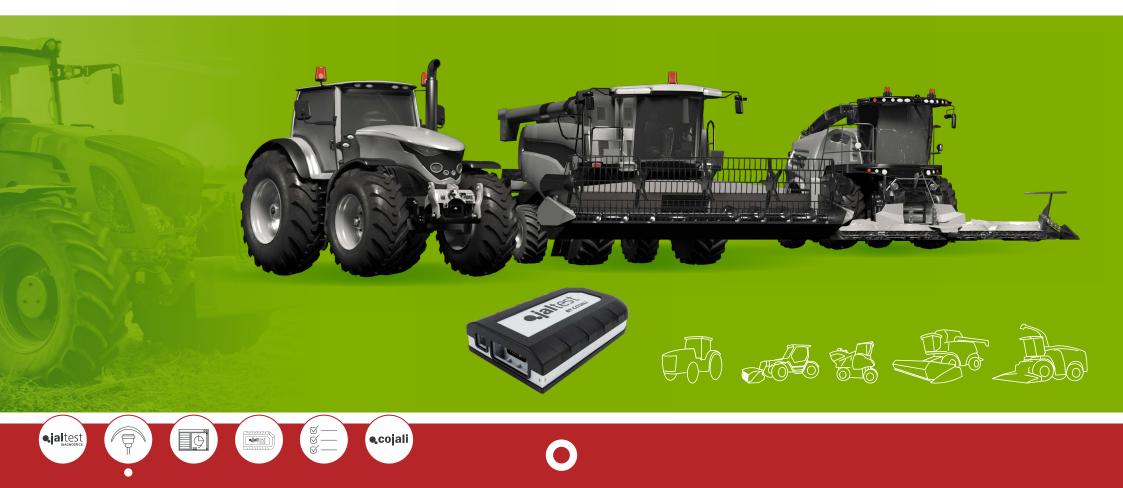

Jaltest AGV includes advanced functions such as:

- 1. Calibrations
- 2. Parameter modification
- 3. System checks
- 4. Component actuation
- 5. And much more...

The Jaltest OHW kit has been developed to perform maintenance and diagnostic tasks in special equipment and construction machinery, such as cranes, excavators, dumpers, stationary engines, cleaning machines or road maintenance equipment, among others.

Just like the rest of the Jaltest Diagnostics modules, it offers a wide coverage of brands, models and systems, as well a large variety of cables to carry out direct connections.

Jaltest OHW includes complete technical information and troubleshooting guides, which make it the benchmark diagnostic tool of the sector.

Jaltest OHW includes advanced functions such as:

- 1. Calibrations
- 2. Parameter modification
- 3. System checks
- 4. Component actuation
- 5. And much more...

Jaltest Marine is our newest kit. The wide expertise of Jaltest Diagnostics in land vehicles has allowed us to successfully pursue the design of a complete maintenance and diagnostic tool for vessels, jet skis, outboard and inboard engines and stationary engines.