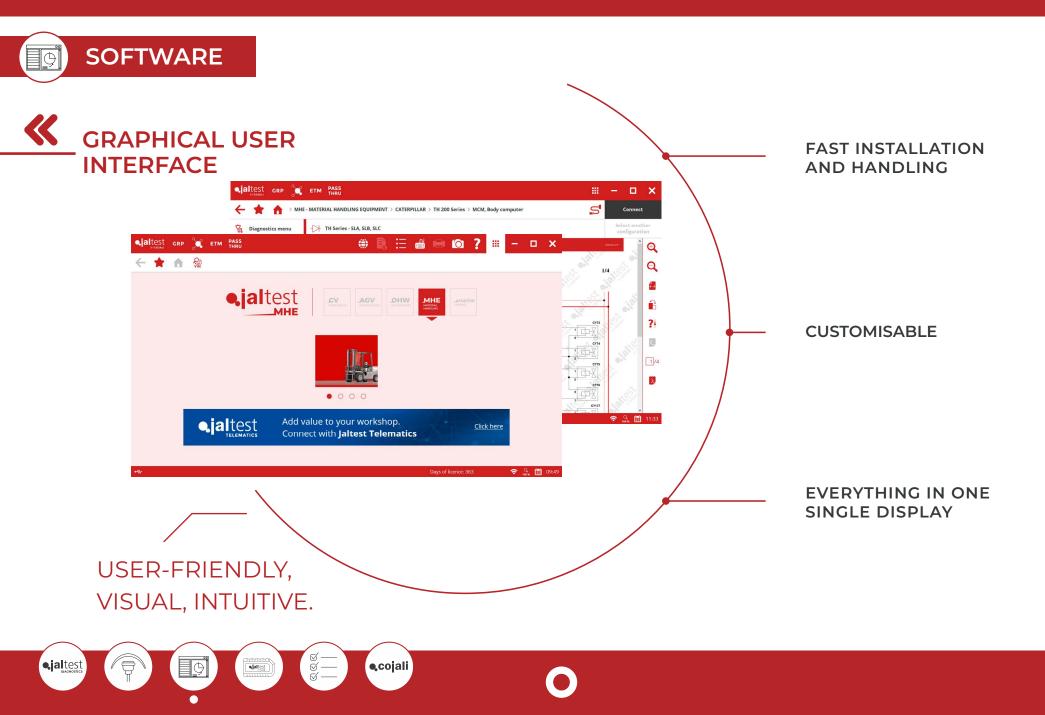

**«** 

• altest

Jaltest Diagnostics software surprises for its:

- 1. Easy handling
- 2. Most advanced diagnostic functions
- 3. Component technical data
- 4. Wiring diagrams
- 5. Maintenance data
- 6. Vehicle Service Data
- 7. Troubleshooting Guides
- 8. Releases and technical procedures
- 9. Additional modules

# FIND WHAT YOU WERE

This are some of the features that make Jaltest the Industry's Leading Diagnostics tool.