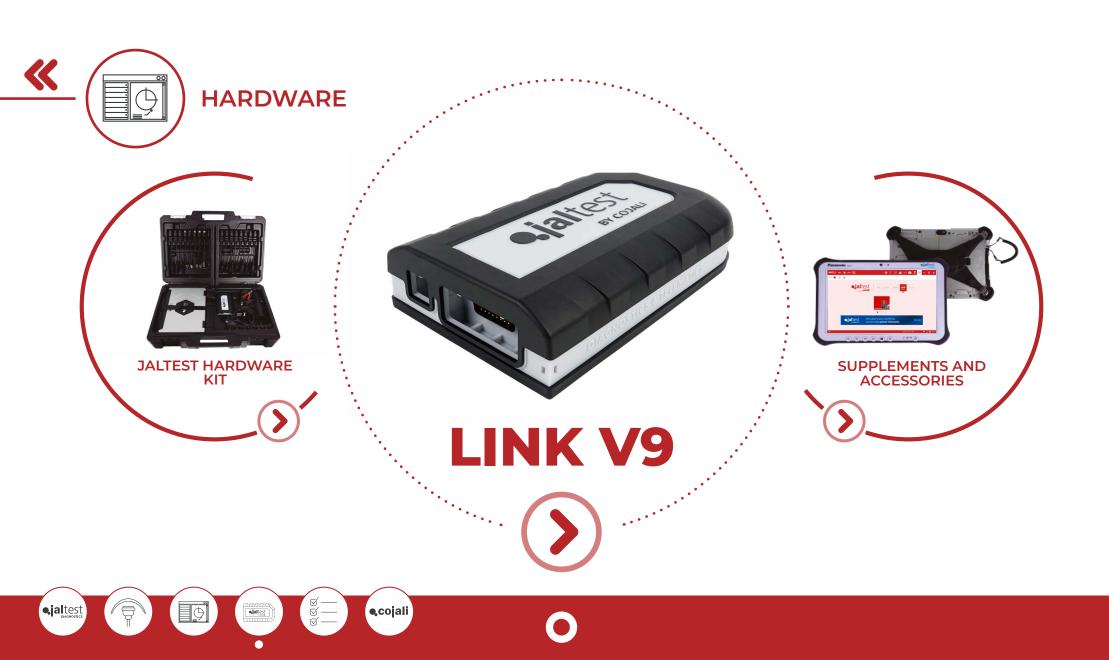

•altest

altest

HARDWARE

All Jaltest products have been designed to meet the demands and needs of the workshop mechanics and the most demanding road assistance needs. They are designed and built to face any extreme work or weather conditions.

Jaltest Diagnostics Hardware Kit can be configured according to the workshop needs. There is a wide variety of connectors depending on the types of brands and models of material handling equipment.

•, altest

Ø -Ø -

cojali

JALTEST DIAGNOSTICS HARDWARE KIT ALLOWS CONNECTION TO ALL THE TYPES OF MATERIAL HANDLING EQUIPMENT AVAILABLE WITHIN JALTEST COVERAGE.

•jaitest

HARDWARE