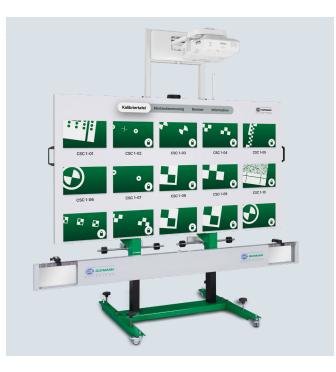

## **CSC-TOOL DIGITAL**

With the CSC-Tool Digital, Hella Gutmann is now offering an alternative to the CSC-Tool SE that is by no means less sensitive, but is significantly more space-saving: the large-format calibration targets for front cameras are provided digitally by Hella Gutmann and projected onto the screen of the CSC-Tool in the workshop via the associated short-distance beamer. This opens up the second - for some garages even more valuable - advantage: the digital targets are available more quickly. New vehicle models can be calibrated earlier.

The alignment of the digital targets to the geometric driving axis (rear axle) of the vehicle is done, as usual, by means of the wheel sensors with line lasers and the mirrors on the CSC-Tool. The height adjustment as well as the distance measurement, on the other hand, are carried out via two electromechanical lifting columns which take over the height adjustment of the screen at the push of a button. For the app-supported distance measurement, a new, special wheel sensor and a new laser rangefinder are provided for attachment to the mirror bar. The actual values can be read directly on the screen.

Scope of delivery 1x base frame incl. 2x lifting cylinders

- 1x projection surface
- 2x adjustable foot
- 1x measuring rod mirror beam
- 1x operating element, control unit & cabling
- 2x wheel clamp distance
- 1x short-distance beamer
- 1x bracket short distance beamer
- 1x Apple TV incl. power cable and
- remote control
- 1x Apple TV bracket
- 1x HDMI cable
- 2x Laser range finder incl. bracket
- 1x product packaging